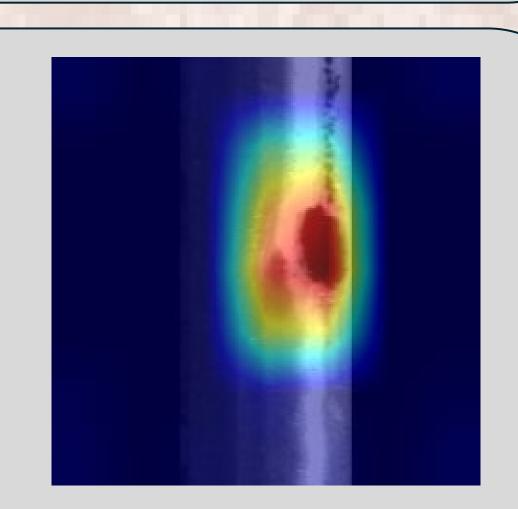

Ng, Senior Programme Manager and Senior Research Fellow, vincent.ng@cairs.hk, Tel: (852) 2162 5223

#### The Invention

#### Problem:

 High False Alarm Rate in Current Vision Inspection System

(a) Swin-Transformer Model



#### Pain Points:

- Long traffic hours (>19 hours),
   maintenance inspections only carried out during non-traffic hours.
- Overcome the limitation of conducting inspections solely during non-traffic hours.



#### Solution and Novelty:

Al-based Computer Vision

- a. Reduce false alarms as well as accurate rail defect detection
- b. Generative Methods (GAN)
- c. Visualization of the defect and non-defect track surface
- d. Knowledge Transfer (Scalable)

#### Performance:

- J>88% Alarm Rate
- J Manual Verification



# (b) Real Defect Image Generated Defect Image





(c) Visualize track surfaces



## Application:

Uniqueness:

High Accuracy

(<u>®</u>)

Automation

Rail Tracks Surface Defect Classification

Applicable to Different Rail Tracks

0-

#### Patent

Title: Improving Rail Tracks Defect Classification based on a Cascade Swin-Transformer Model

Registered region and date: Hong Kong, 31/10/2023

Patent Publication No: 30096108 A

### Contact Information



| Office Address: | Unit 1212-1213,<br>12/F, Building 19W,<br>Hong Kong Science Park,<br>Pak Shek Kok, New Territories, Hong Kong |
|-----------------|---------------------------------------------------------------------------------------------------------------|
| Phone Number:   | (+852) 2162 5161