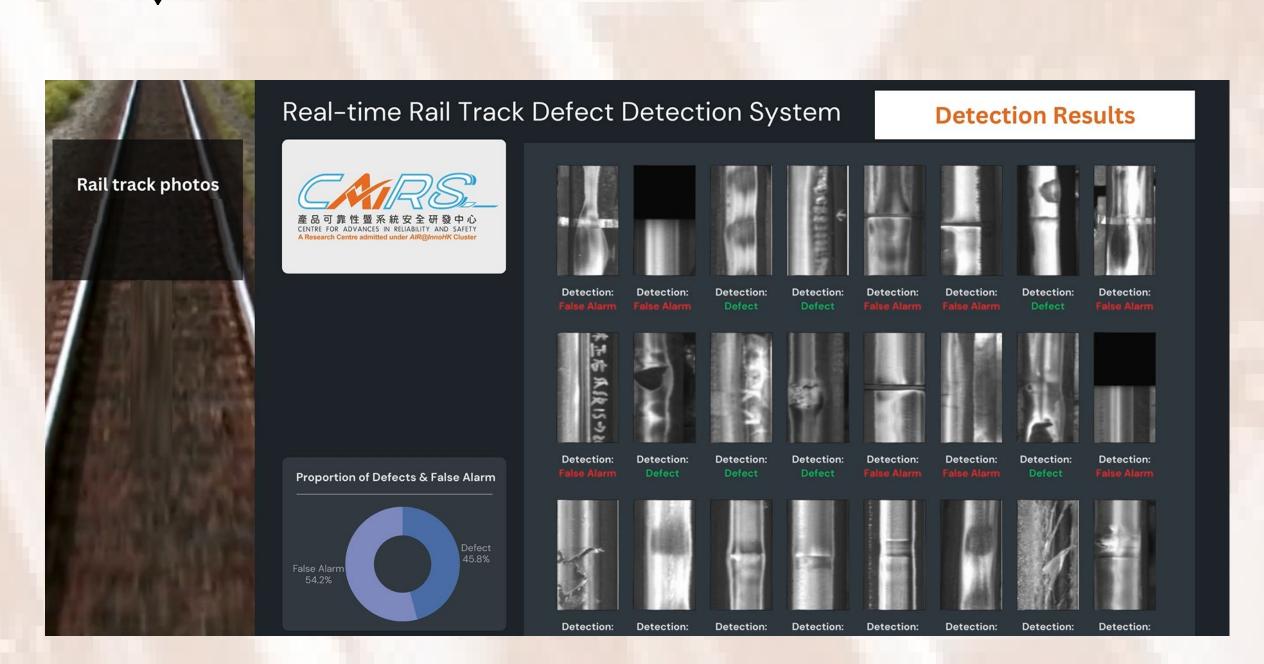

#### Problem:

 High False Alarm Rate in Current Vision Inspection System

(a) Swin-Transformer Model

#### Performance:

- J>88% Alarm Rate
- J Manual Verification

# (b) Real Defect Image Generated Defect Image

(c) Visualize track surfaces