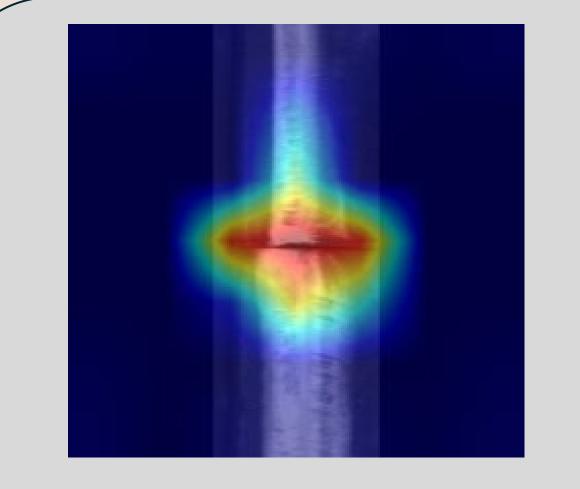

t Ng, Senior Programme Manager and Senior Research Fellow, vincent.ng@cairs.hk, Tel: (852) 2162 5223

#### The Invention

#### Problem:

 High False Alarm Rate in Current Vision Inspection System

(a) Swin-Transformer Model



#### Pain Points:

- Long traffic hours (>19 hours),
   maintenance inspections only carried out during non-traffic hours.
- Overcome the limitation of conducting inspections solely during non-traffic hours.



#### Solution and Novelty:

Al-based Computer Vision

- a. Reduce false alarms as well as accurate rail defect detection
- b. Generative Methods (GAN)
- c. Visualization of the defect and non-defect track surface
- d. Knowledge Transfer (Scalable)

#### Performance:

- J>88% Alarm Rate
- J Manual Verification



# (b) Real Defect Image Generated Defect Image





(c) Visualize track surfaces



## Application:

Uniqueness:

High Accuracy

(<u>®</u>)

Automation

Rail Tracks Surface Defect Classification

Applicable to Different Rail Tracks

0-

#### Patent

Title: Improving Rail Tracks Defect Classification based on a Cascade Swin-Transformer Model

Registered region and date: Hong Kong, 31/10/2023

Patent Publication No: 30096108 A

### Contact Information



| Office Address: | Unit 1212-1213,<br>12/F, Building 19W,<br>Hong Kong Science Park,<br>Pak Shek Kok, New Territories, Hong Kong |
|-----------------|---------------------------------------------------------------------------------------------------------------|
| Phone Number:   | (+852) 2162 5161