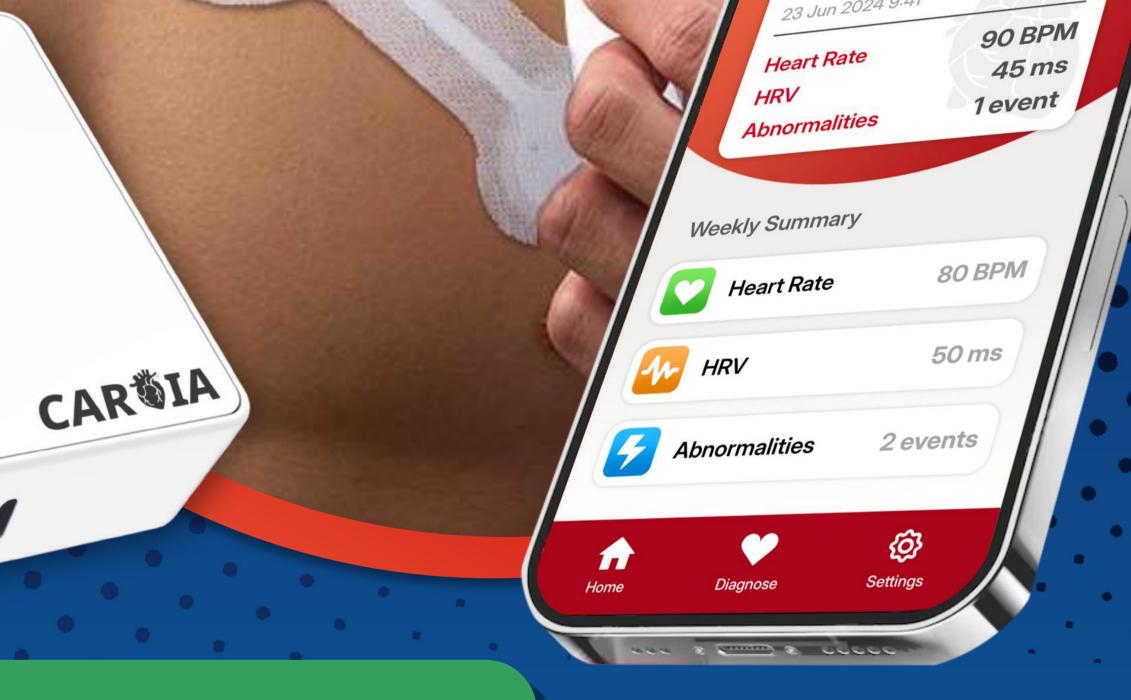

# **48 HOURS EARLY DETECTION**

Single-lead ECG signals are analyzed for key heart electrical signal changes.

Abnormalities will trigger an audible alarm and mobile app alert.

CARDIA Welcome, User101!

Latest Result

## LONG-DISTANCE MONITORING

Seamlessly collect and export detailed ECG data.

**IoT Sensors** 

6

1111