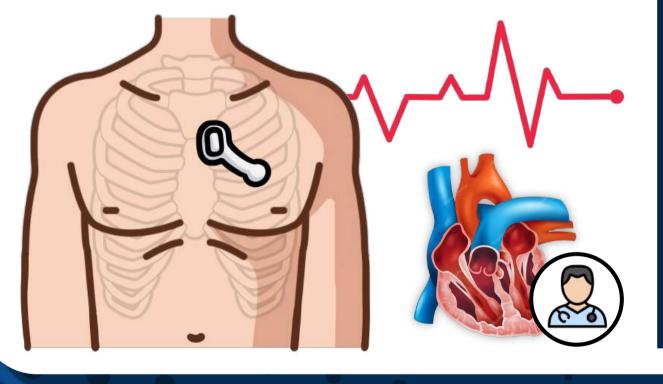

# **GOLD STANDARD METHOD**

MONITORING

Artificial intelligence classifies the ECG into 6 initial symptom groups and sends to doctor for further evaluations.

By connecting an additional electrode, the system generates simulated 12-lead ECG data readings.