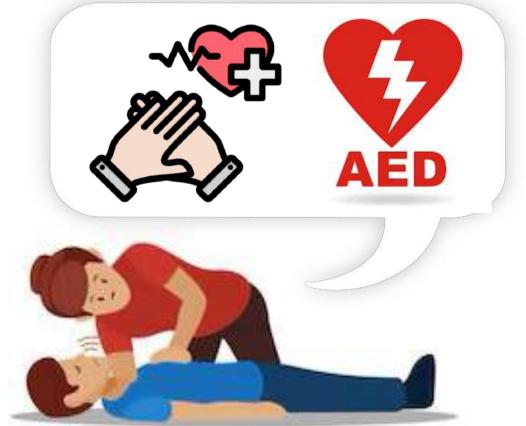

## FAST & EFFECTIVE ACTIONS

In emergencies, the system provides distress signals, CPR instructions, and **AED** location.