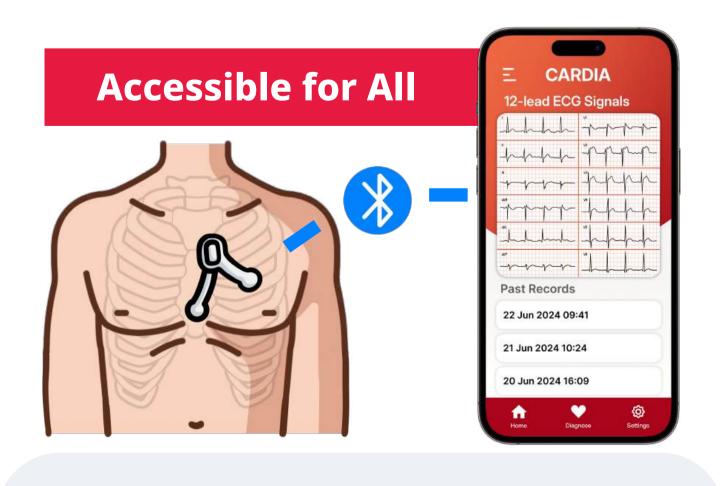

## **INACCESSIBLE HEALTHCARE**

ECG devices are often large, expensive, and restricted to hospital use.

A notification system alerts caregivers to assist in emergencies with CPR and AED guidance.

# **GOLD STANDARD METHOD**

MONITORING

Artificial intelligence classifies the ECG into 6 initial symptom groups and sends to doctor for further evaluations.

By connecting an additional electrode, the system generates simulated 12-lead ECG data readings.