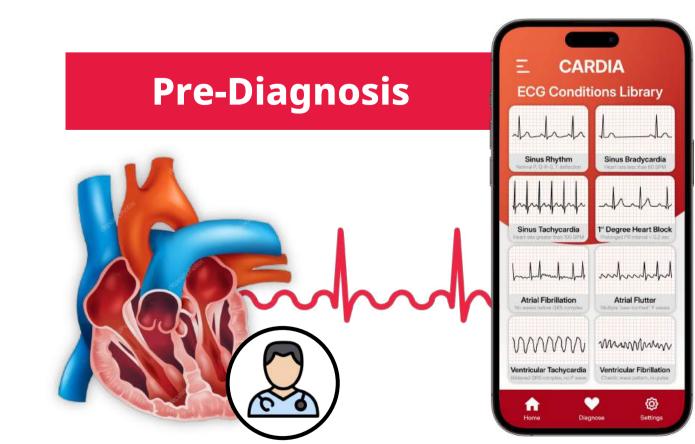

# **GOLD STANDARD METHOD**

MONITORING

Artificial intelligence classifies the ECG into 6 initial symptom groups and sends to doctor for further evaluations.

By connecting an additional electrode, the system generates simulated 12-lead ECG data readings.