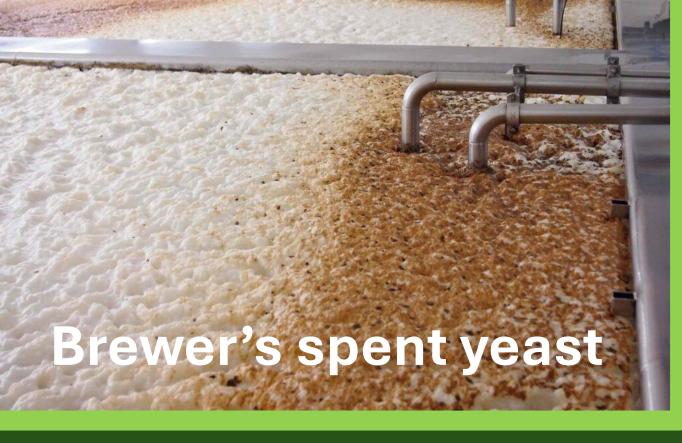

BIOSTIMULAN Ielp stimulating growth and boost productivit Net content 1 Lite BioChelator is an innovative product extracted from brewer's spent yeast, transformed into a midstream product that converts industrial waste into valuable products, which contains short-chain peptides derived from Brewer's Spent Yeast that serve as a high-quality nitrogen source, stimulating plant development at all growth stages.