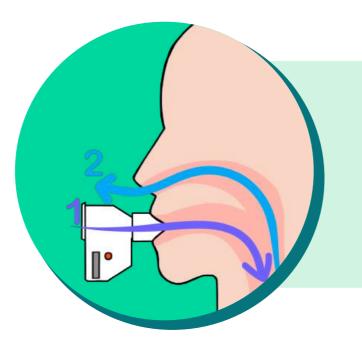

## Wind Turbine

Measure Wind speed

#### Air sensor

Measure Air pressure

#### Pulmonary Function Test

The Lung Performance will be Compared to the Predicted Value for their Age Group