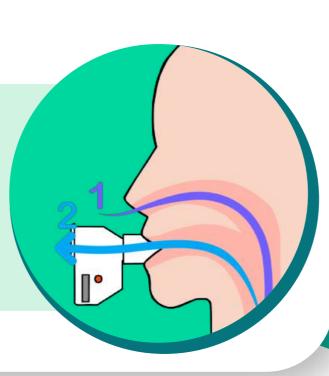

## Rehabilitation program

#### **Breathing Technique**

For Relaxation and reduce stress

#### Respiratory Exercise

**Buteyko Breathing** Technique

Reduce **Hyperventilation** 

**Inspiratory Muscle** Training Reduce Dyspnea state

Pursed Lip Breathing Reduce **Hypocapnia** state