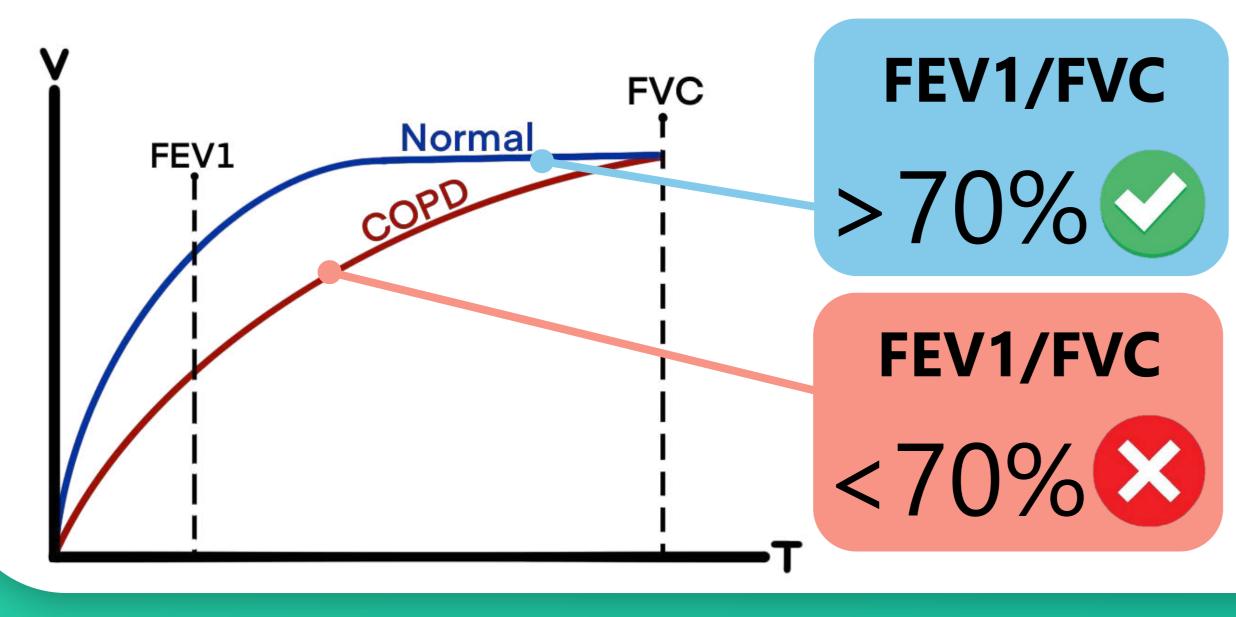

#### Pulmonary Function Test

The Lung Performance will be Compared to the Predicted Value for their Age Group

# Progress Tracking

Application record

**Pulmonary Test** 

and Exercise Result

FEV1, FVC, FEV1/FVC

**Pulmonary Test Data** 

Technique Data

Training Data