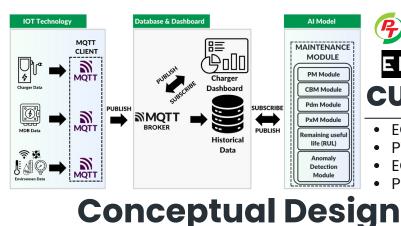

- Protection Equipment: Includes FUSE, RCBO, RCCB, AC Contactor, Motor Starter, Insulation Monitoring, Surge Protection, and Circuit Breaker.
- Control Devices: Utilizes PLC for power control, Raspberry Pi Industry for OCPP server communication, and Raspberry Pi 5 for fan speed control and power quality monitoring.
- Control Software: Supports dynamic charging and full safety interlock.
- OCPP Software: Ensures reliable server communication and data transfer for analytics using Raspberry Pi Industry.