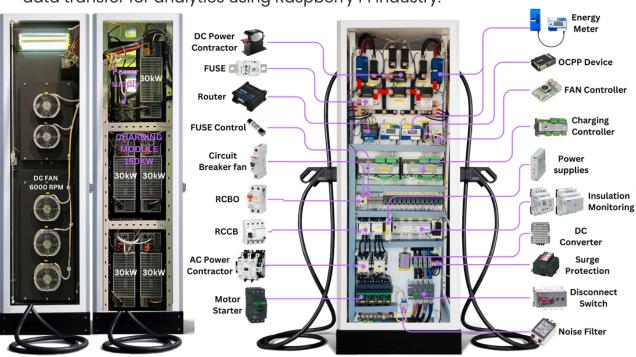

### Implementation and Usage

November 2024, we have installed 220 chargers nationwide, with power capacities of 60kW, 120kW, 150kW, and 180kW.

Made in Thailand

The DC Charger consists of four key components:

- Protection Equipment: Includes FUSE, RCBO, RCCB, AC Contactor, Motor Starter, Insulation Monitoring, Surge Protection, and Circuit Breaker.
- Control Devices: Utilizes PLC for power control, Raspberry Pi Industry for OCPP server communication, and Raspberry Pi 5 for fan speed control and power quality monitoring.
- Control Software: Supports dynamic charging and full safety interlock.
- OCPP Software: Ensures reliable server communication and data transfer for analytics using Raspberry Pi Industry.